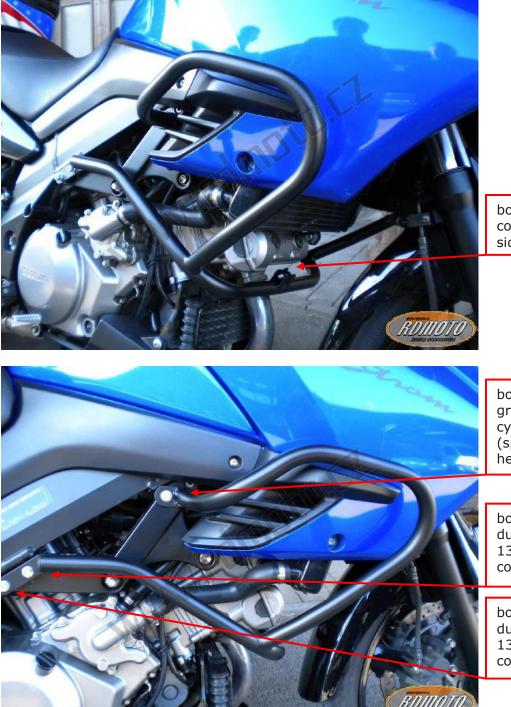

RDMOTO CZECH REPUBLIC info@rdmoto.cz www.rdmoto.cz

bolt M8x30mm to connect left and right side

bolt M8x50mm to frame gripping+ duralumin cylinder 16mm + pad (spring) + cover on head of bolt

bolt M8x50mm + duralumin cylinder 13mm + pad (spring) + cover on head of bolt

bolt M8x50mm + duralumin cylinder 13mm + pad (spring) + cover on head of bolt