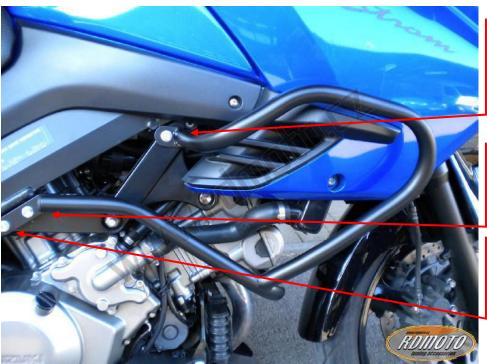

#### **Installation:**

Make the installation according to the instruction on the below attached photos. The installation of the left and right side is the same.

Warning – we recommend to use safety glue on threads of all bolts (moderate strong – blue colour).

bolt M8x30mm to connect left and right side

bolt M8x50mm to frame gripping+ duralumin cylinder 16mm + pad (spring) + cover on head of bolt

bolt M8x50mm + duralumin cylinder 13mm + pad (spring) + cover on head of bolt

bolt M8x50mm + duralumin cylinder 13mm + pad (spring) + cover on head of bolt