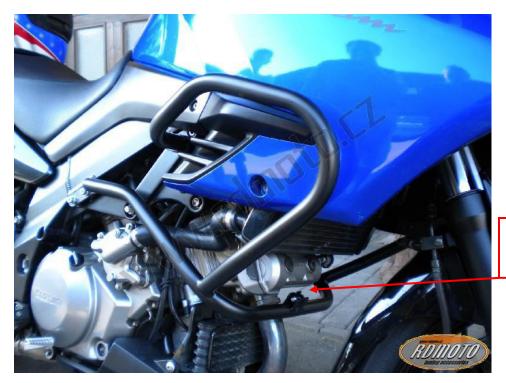

#### **Installation:**

Make the installation according to the instruction on the below attached photos. The installation of the left and right side is the same.

Warning – we recommend to use safety glue on threads of all bolts (moderate strong – blue colour).

bolt M8x30mm to connect left and right side

bolt M8x50mm to frame gripping+ duralumin cylinder 16mm + pad (spring) + cover on head of bolt

bolt M8x50mm + duralumin cylinder 13mm + pad (spring) + cover on head of bolt