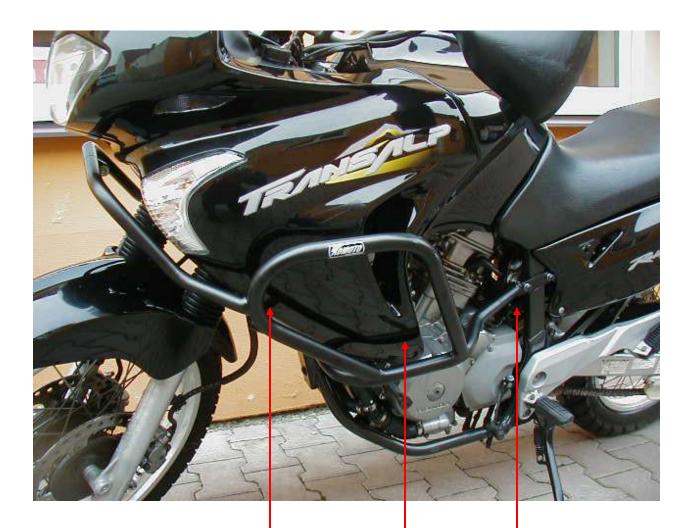

#### **Installation:**

Make the installation of the crash bar according to the instruction on the below attached photos.

Warning – we recommend to use safety glue on threads of all bolts (moderate strong – blue colour).

### The right side:

two bolts M8x50mm + two pads (spring) + two coves on head of bolts + steel adapter for connecting of the left and right crash bar with frame of the motorcycle; bolt M8x110mm + two pads (plane) + nut M8 (safety)

for connecting of the crash bar with frame of the motorcycle; bolt M6x30mm + pad (plane)

## The left side:

for connecting of the crash bar with frame of the motorcycle; bolt M6x30mm + pad (plane) for connecting of the left and right crash bar with frame of the motorcycle (viz the right side)

two bolts M8x50mm + two pads (spring) + two coves on head of bolts + steel adapter