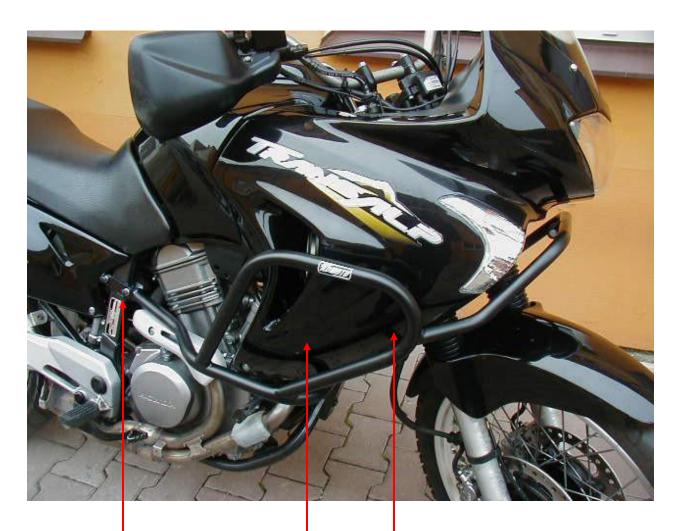

#### **Installation:**

Make the installation of the crash bar according to the instruction on the below attached photos.

Warning – we recommend to use safety glue on threads of all bolts (moderate strong – blue colour).

### The right side:

two bolts M8x50mm + two pads (spring) + two coves on head of bolts + steel adapter for connecting of the left and right crash bar with frame of the motorcycle; bolt M8x110mm + two pads (plane) + nut M8 (safety)

for connecting of the crash bar with frame of the motorcycle; bolt M6x30mm + pad (plane)

## The left side:

for connecting of the crash bar with frame of the motorcycle; bolt M6x30mm + pad (plane) for connecting of the left and right crash bar with frame of the motorcycle (viz the right side)

two bolts M8x50mm + two pads (spring) + two coves on head of bolts + steel adapter