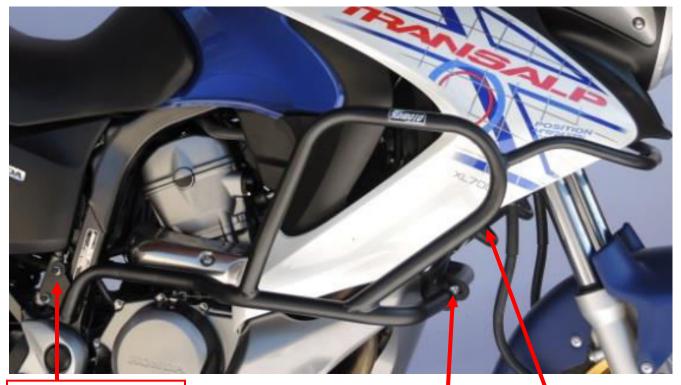

# <u>Left side:</u>

Frame fixed on the steel adapter with screw M10 (note 9) and spring washer.

To join the crash frame and bike frame, steel adapter (note 2) screw M8 (note.3),washer M8 (note.4), nut M8 (note5), stickers 3M.

Dismantle both original frame bolts at the horn. Between the horn bracket and a steel plate put alluminum cylinder D10 (note 6), with a washer and screw M8X110 (note 7) is pulled. We use the orig nuts.