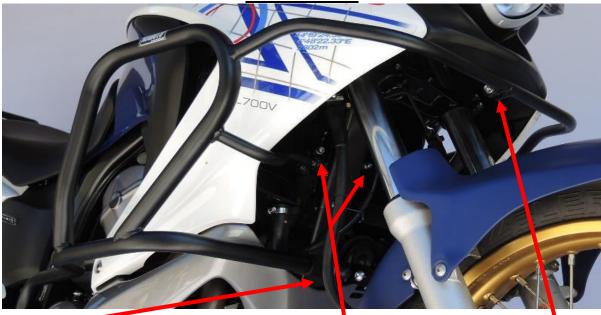

RIGHT SIDE.

RDMOTO CZECH REPUBLIC info@rdmoto.cz www.rdmoto.cz

Note 2. Aluminium cylinder D 27 put between crash frame and bike frame Fixed with screws and washers (note. 3.,4.) Plast. cover

Frame fixed on the steel adapter with screw M10 (not.5) and washer(note 6.) Frame is fixed on the cooler holder.

# <u>Left side:</u>

Frame fixed on the steel adapter with screw M10 (note 9) and spring washer.

To join the crash frame and bike frame, steel adapter (note 2) screw M8 (note.3),washer M8 (note.4), nut M8 (note5), stickers 3M.