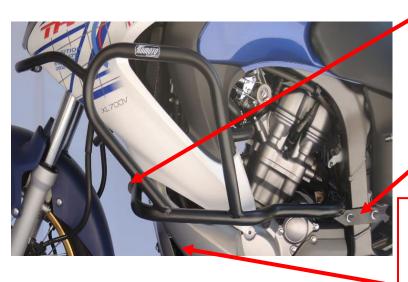

A. Remove plastic cover under the engine.

RDMOTO CZECH REPUBLIC info@rdmoto.cz www.rdmoto.cz

B. Remove original screws at foot brake pump.

Front side:

On the frame instalation of steel adapter (not. 1), stick on it 3M sticker (not.12). Steel adapter mount with stainless bracket (not. 2). For fixed use washers and nuts (not. 3.,4.) Put the plastic cover (note 5.)

crash frame and motorcycle frame put Al roller D 13mm (not.8), fixed screws M6 (note. 6.,7.).

Remowe original screws. Between

Push a frames together. Fixed with washer(not.11) screw (not.9) and nut (not. 10).