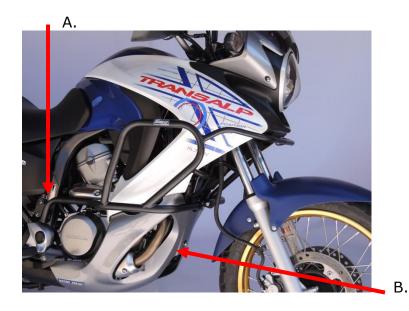

A. Remove plastic cover under the engine.

RDMOTO CZECH REPUBLIC info@rdmoto.cz www.rdmoto.cz

B. Remove original screws at foot brake pump.

Front side:

On the frame instalation of steel adapter (not. 1), stick on it 3M sticker (not.12). Steel adapter mount with stainless bracket (not. 2). For fixed use washers and nuts (not. 3.,4.) Put the plastic cover (note 5.)